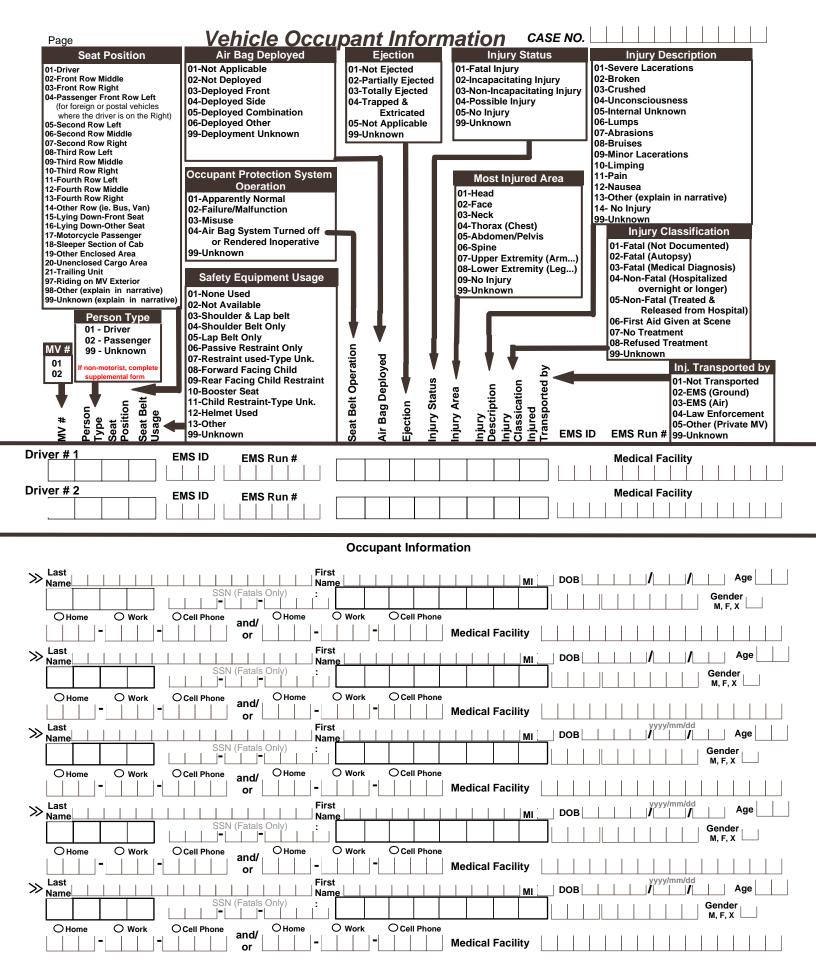

|                                                                                                                                                                                                                                                                                                                                                                                                                                                                                                                                                                                                                                                                                                                                                                                                                                                                                                                                                                                                                                                                                                                                                                                                                                                                                                                                                                                                                                                                                                                                                                                                                                                                                                                                                                                                                                                                                                                                                                                                                                                                                                                                 | 5300 Bishop Boulevard<br>Cheyenne, WY 82009-3340                                                                                                                                    |
|---------------------------------------------------------------------------------------------------------------------------------------------------------------------------------------------------------------------------------------------------------------------------------------------------------------------------------------------------------------------------------------------------------------------------------------------------------------------------------------------------------------------------------------------------------------------------------------------------------------------------------------------------------------------------------------------------------------------------------------------------------------------------------------------------------------------------------------------------------------------------------------------------------------------------------------------------------------------------------------------------------------------------------------------------------------------------------------------------------------------------------------------------------------------------------------------------------------------------------------------------------------------------------------------------------------------------------------------------------------------------------------------------------------------------------------------------------------------------------------------------------------------------------------------------------------------------------------------------------------------------------------------------------------------------------------------------------------------------------------------------------------------------------------------------------------------------------------------------------------------------------------------------------------------------------------------------------------------------------------------------------------------------------------------------------------------------------------------------------------------------------|-------------------------------------------------------------------------------------------------------------------------------------------------------------------------------------|
| Date of Crash (yyyy/mm/dd)  Time (24 hr)  su ○                                                                                                                                                                                                                                                                                                                                                                                                                                                                                                                                                                                                                                                                                                                                                                                                                                                                                                                                                                                                                                                                                                                                                                                                                                                                                                                                                                                                                                                                                                                                                                                                                                                                                                                                                                                                                                                                                                                                                                                                                                                                                  | Day of Week  Police Notified:  Th O Fr O Sa O  Arrived:  Date: yyyy/mm/dd  Time (24 hr)                                                                                             |
| Combined Total Damage greater than or equal to \$1,000 Yes O No O Yes O No O Occurred on Private Property Proper | Photo/Video Photo Video None Both  Damage # Vehicle(s) # Driver(s) # Person(s)   Motorists # Injured # Killed                                                                       |
| County   In   Yes   City/Town   No   No                                                                                                                                                                                                                                                                                                                                                                                                                                                                                                                                                                                                                                                                                                                                                                                                                                                                                                                                                                                                                                                                                                                                                                                                                                                                                                                                                                                                                                                                                                                                                                                                                                                                                                                                                                                                                                                                                                                                                                                                                                                                                         | GPS Latitude  GPS Longitude -                                                                                                                                                       |
| Crash occurred on: Highway/Street                                                                                                                                                                                                                                                                                                                                                                                                                                                                                                                                                                                                                                                                                                                                                                                                                                                                                                                                                                                                                                                                                                                                                                                                                                                                                                                                                                                                                                                                                                                                                                                                                                                                                                                                                                                                                                                                                                                                                                                                                                                                                               | Highway LRS #  Milepost Marker CAT. ID # DIR  Highway                                                                                                                               |
| At intersection with: Highway/Street                                                                                                                                                                                                                                                                                                                                                                                                                                                                                                                                                                                                                                                                                                                                                                                                                                                                                                                                                                                                                                                                                                                                                                                                                                                                                                                                                                                                                                                                                                                                                                                                                                                                                                                                                                                                                                                                                                                                                                                                                                                                                            | Section # Occurred on CAT. ID# DIR Divided Hwy if yes Incr / Decr No Yes O Unknown O                                                                                                |
| If NOT at Intersection                                                                                                                                                                                                                                                                                                                                                                                                                                                                                                                                                                                                                                                                                                                                                                                                                                                                                                                                                                                                                                                                                                                                                                                                                                                                                                                                                                                                                                                                                                                                                                                                                                                                                                                                                                                                                                                                                                                                                                                                                                                                                                          | on nearest street, highway, ramp, bridge, city, railroad crossing, etc.                                                                                                             |
| PRINT IN UPPER-CASE LE  A B C  If 'Other' is selec                                                                                                                                                                                                                                                                                                                                                                                                                                                                                                                                                                                                                                                                                                                                                                                                                                                                                                                                                                                                                                                                                                                                                                                                                                                                                                                                                                                                                                                                                                                                                                                                                                                                                                                                                                                                                                                                                                                                                                                                                                                                              | INSTRUCTIONS DENSURE ACCURACY ETTERS USING A BLACK OR DARK BLUE PEN! PRINT NEATLY  C D 4 5 6 7 8  Cted in any field, describe in narrative red, describe towed vehicle in narrative |
| If more than 2 vehicles are involved, completed If more than 5 persons in a crash, complete for Trucks or Commercial Motor Vehicles completed If a non-motorist is involved, complete form 'S                                                                                                                                                                                                                                                                                                                                                                                                                                                                                                                                                                                                                                                                                                                                                                                                                                                                                                                                                                                                                                                                                                                                                                                                                                                                                                                                                                                                                                                                                                                                                                                                                                                                                                                                                                                                                                                                                                                                   | complete form 'Supplemental Bus Information'                                                                                                                                        |
| Investigating Agency  01 - City PD 02 - Sheriff 03 - BIA 04 - Forest Service 05 - Campus Police 06 - WHF  Badge # Officer Name & Rank                                                                                                                                                                                                                                                                                                                                                                                                                                                                                                                                                                                                                                                                                                                                                                                                                                                                                                                                                                                                                                                                                                                                                                                                                                                                                                                                                                                                                                                                                                                                                                                                                                                                                                                                                                                                                                                                                                                                                                                           |                                                                                                                                                                                     |
| First MI                                                                                                                                                                                                                                                                                                                                                                                                                                                                                                                                                                                                                                                                                                                                                                                                                                                                                                                                                                                                                                                                                                                                                                                                                                                                                                                                                                                                                                                                                                                                                                                                                                                                                                                                                                                                                                                                                                                                                                                                                                                                                                                        | Last Rank Report Date (yyyy/mm/dd)                                                                                                                                                  |
| Signature<br>High                                                                                                                                                                                                                                                                                                                                                                                                                                                                                                                                                                                                                                                                                                                                                                                                                                                                                                                                                                                                                                                                                                                                                                                                                                                                                                                                                                                                                                                                                                                                                                                                                                                                                                                                                                                                                                                                                                                                                                                                                                                                                                               | way Safety Use Only                                                                                                                                                                 |
| 1-Same Town 2-25 miles or less 3-25 miles Plus 4-Out of Date Received:  Report Number:                                                                                                                                                                                                                                                                                                                                                                                                                                                                                                                                                                                                                                                                                                                                                                                                                                                                                                                                                                                                                                                                                                                                                                                                                                                                                                                                                                                                                                                                                                                                                                                                                                                                                                                                                                                                                                                                                                                                                                                                                                          | Crash Type: ○ G ≥ \$1,000 ○ I - Industrial Crash Highway System ○ P - Private ○ D - Deliberate                                                                                      |